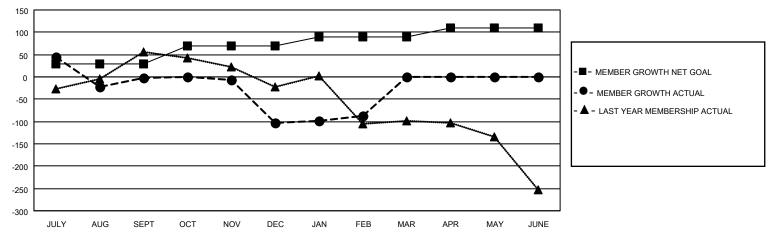

## MONTHLY MEMBERSHIP PROGRESS REPORT

LOCATION INDIA District 321 E Results as of: 2/28/2022

| Clubs                 |               |           |               | Members               |                        |                         |                                                    |
|-----------------------|---------------|-----------|---------------|-----------------------|------------------------|-------------------------|----------------------------------------------------|
| RESULTS FOR 2021-2022 |               |           |               | RESULTS FOR 2021-2022 |                        |                         |                                                    |
| QUARTER               | NEW CLUB GOAL | NEW CLUBS | DROPPED CLUBS | QUARTER MEMB          | BER GROWTH NET<br>GOAL | MEMBER GROWTH<br>ACTUAL | DROPPED<br>MEMBERS ACTUAL<br>(including transfers) |
| JULY/AUG/SEPT         | 2             | 2         | 5             | JULY/AUG/SEPT         | 30                     | 148                     | 139                                                |
| OCT/NOV/DEC           | 3             | 2         | 5             | OCT/NOV/DEC           | 40                     | 62                      | 160                                                |
| JAN/FEB/MAR           | 0             | 0         | 0             | JAN/FEB/MAR           | 20                     | 38                      | 18                                                 |
| APR/MAY/JUNE          | 3             | 0         | 0             | APR/MAY/JUNE          | 20                     | 0                       | 0                                                  |

## GOALS AND ACTUAL MEMBERS CUMULATIVE

| DROPPED CLUBS: 10 |     | 37 CLUBS OF 99 ADDED 1 OR<br>MORE NEW MEMBERS | GENDER DISTRIBUTION                   |                |  |
|-------------------|-----|-----------------------------------------------|---------------------------------------|----------------|--|
|                   |     | MORE NEW MEMBERS                              | MALE                                  | 1,738 (62.97%) |  |
|                   |     |                                               | FEMALE                                | 1,022 (37.03%) |  |
| DROPPED MEMBERS   |     |                                               | NON BINARY                            | 0 (0.00%)      |  |
|                   | •   |                                               | PREFER NOT TO ANSWER                  | 0 (0.00%)      |  |
| DECEASED          | 9   |                                               |                                       |                |  |
| CLUB CANCELLED    | 161 | CLICK HERE FOR CUMULATIVE                     | TOTAL FAMILY UNIT MEMBERS 2,167       |                |  |
| OTHER             | 147 | MEMBERSHIP DATA                               |                                       |                |  |
| TOTAL             | 317 |                                               | FAMILY MEMBERS PAYING HALF DUES 1,437 |                |  |
|                   |     |                                               |                                       |                |  |