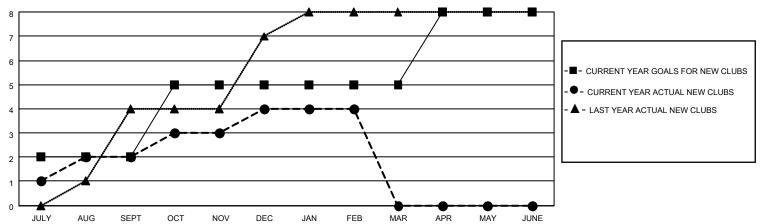

## MONTHLY MEMBERSHIP PROGRESS REPORT

LOCATION INDIA District 321 E Results as of: 2/28/2022

| Clubs                 |               |           |               | Members               |                        |                         |                                                    |
|-----------------------|---------------|-----------|---------------|-----------------------|------------------------|-------------------------|----------------------------------------------------|
| RESULTS FOR 2021-2022 |               |           |               | RESULTS FOR 2021-2022 |                        |                         |                                                    |
| QUARTER               | NEW CLUB GOAL | NEW CLUBS | DROPPED CLUBS | QUARTER MEMB          | BER GROWTH NET<br>GOAL | MEMBER GROWTH<br>ACTUAL | DROPPED<br>MEMBERS ACTUAL<br>(including transfers) |
| JULY/AUG/SEPT         | 2             | 2         | 5             | JULY/AUG/SEPT         | 30                     | 148                     | 139                                                |
| OCT/NOV/DEC           | 3             | 2         | 5             | OCT/NOV/DEC           | 40                     | 62                      | 160                                                |
| JAN/FEB/MAR           | 0             | 0         | 0             | JAN/FEB/MAR           | 20                     | 38                      | 18                                                 |
| APR/MAY/JUNE          | 3             | 0         | 0             | APR/MAY/JUNE          | 20                     | 0                       | 0                                                  |

## GOALS AND ACTUAL NEW CLUBS CUMULATIVE